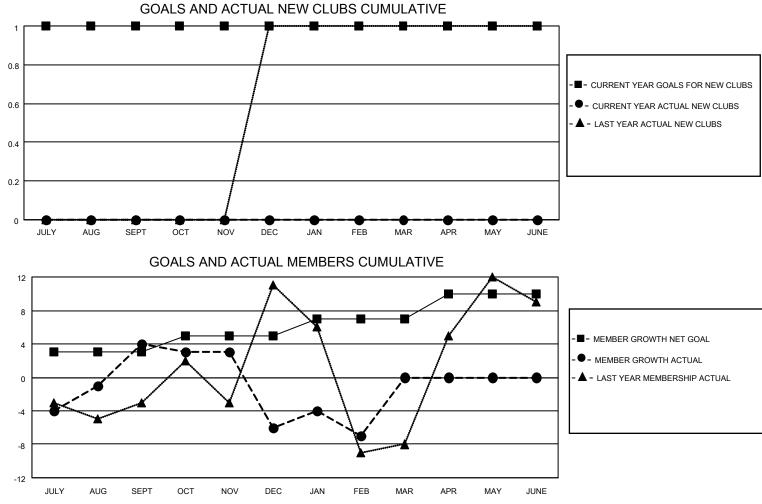

## LOCATION ILLINOIS

District 1 CN

Results as of: 2/28/2022

| Clubs<br>RESULTS FOR 2021-2022 |   |   |   | Members<br>RESULTS FOR 2021-2022 |   |    |    |
|--------------------------------|---|---|---|----------------------------------|---|----|----|
|                                |   |   |   |                                  |   |    |    |
| JULY/AUG/SEPT                  | 1 | 0 | 0 | JULY/AUG/SEPT                    | 3 | 23 | 16 |
| OCT/NOV/DEC                    | 0 | 0 | 1 | OCT/NOV/DEC                      | 2 | 21 | 30 |
| JAN/FEB/MAR                    | 0 | 0 | 0 | JAN/FEB/MAR                      | 2 | 15 | 15 |
| APR/MAY/JUNE                   | 0 | 0 | 0 | APR/MAY/JUNE                     | 3 | 0  | 0  |

| DROPPED CLUBS: 1 |    | 15 CLUBS OF 33 ADDED 1 OR<br>MORE NEW MEMBERS | GENDER DISTRIBUTION                |              |  |
|------------------|----|-----------------------------------------------|------------------------------------|--------------|--|
|                  |    |                                               | MALE                               | 684 (69.72%) |  |
|                  |    |                                               | FEMALE                             | 297 (30.28%) |  |
| DROPPED MEMBERS  |    |                                               | NON BINARY                         | 0 (0.00%)    |  |
|                  |    |                                               | PREFER NOT TO ANSWER               | 0 (0.00%)    |  |
| DECEASED         | 7  |                                               |                                    |              |  |
| CLUB CANCELLED   | 2  | CLICK HERE FOR CUMULATIVE                     | TOTAL FAMILY UNIT MEMBERS          | s 122        |  |
| OTHER            | 52 | MEMBERSHIP DATA                               |                                    |              |  |
| TOTAL            | 61 |                                               | FAMILY MEMBERS PAYING HALF DUES 62 |              |  |
|                  |    |                                               |                                    |              |  |
|                  |    |                                               |                                    |              |  |